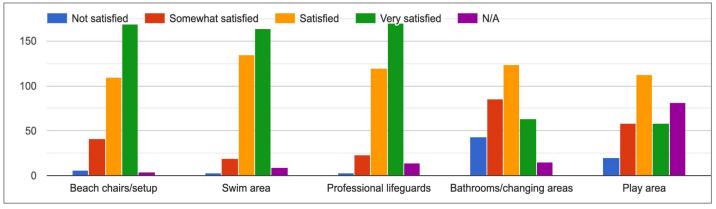

15 years
  - o 13.7% 1-5 years
  - o 12/9% 16-25 years

- Visit Frequency:
  - 32.7% visit 4-6 times per week
  - o 28.9% visit 2-3 times per week
  - o 15.2% visit daily
  - 11.7% visit weekly
  - o 7.4% visit monthly
  - 4.1% other

### Program Usage

Which Beach Club programs and services do you use? Select all that apply. 394 responses



### **General Satisfaction**

Overall satisfaction rated from 1-5:

**Average Rating: 4.3%** 

(1) 0.3%

(2) 1.3% (3) 10.4% (4) **45.4**% (5) **42.6**%



## **Building and Grounds**

What is your level of satisfaction with each of the following?



#### Food & Beverage - Importance and Satisfaction





#### Boating & Sailing - Importance and Satisfaction





#### Tennis - Importance and Satisfaction





#### Beach - Importance and Satisfaction





#### Junior Members - Importance and Satisfaction