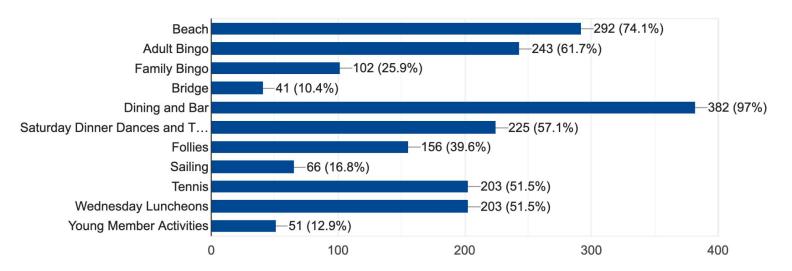

### Program Usage

Which Beach Club programs and services do you use? Select all that apply. 394 responses