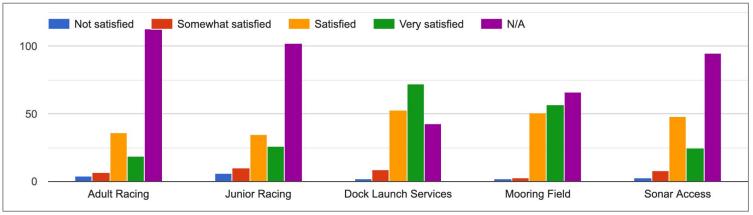

- o 93.7% Yes
  - o 6.3% No
- Membership Tenure:
  - 47.5% more than 25 years
  - o 25.9% 6-15 years
  - o 13.7% 1-5 years
  - o 12/9% 16-25 years

- Visit Frequency:
  - 32.7% visit 4-6 times per week
  - o 28.9% visit 2-3 times per week
  - o 15.2% visit daily
  - 11.7% visit weekly
  - o 7.4% visit monthly
  - 4.1% other

### Program Usage

Which Beach Club programs and services do you use? Select all that apply. 394 responses



### **General Satisfaction**

Overall satisfaction rated from 1-5:

**Average Rating: 4.3%** 

(1) 0.3%

(2) 1.3% (3) 10.4% (4) **45.4**% (5) **42.6**%



## **Building and Grounds**

What is your level of satisfaction with each of the following?



#### Food & Beverage - Importance and Satisfaction





#### Boating & Sailing - Importance and Satisfaction





#### Tennis - Importance and Satisfaction





#### Beach - Importance and Satisfaction





#### Junior Members - Importance and Satisfaction