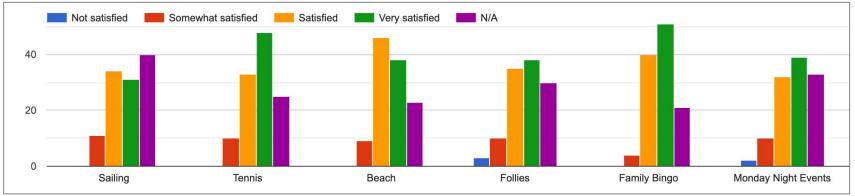

## **Building and Grounds**

What is your level of satisfaction with each of the following?