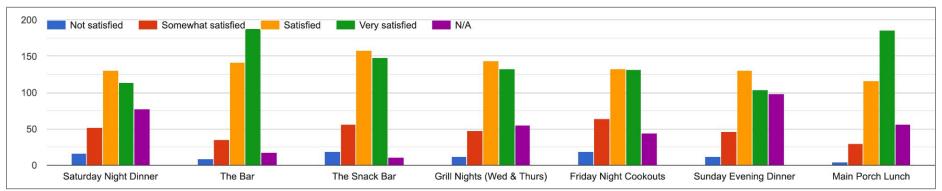

ior House members

## Membership & Usage

- Stockholder:
  - o 93.7% Yes
  - o 6.3% No
- Membership Tenure:
  - 47.5% more than 25 years
  - o 25.9% 6-15 years
  - o 13.7% 1-5 years
  - o 12/9% 16-25 years

- Visit Frequency:
  - 32.7% visit 4-6 times per week
  - o 28.9% visit 2-3 times per week
  - o 15.2% visit daily
  - 11.7% visit weekly
  - o 7.4% visit monthly
  - 4.1% other

### Program Usage

Which Beach Club programs and services do you use? Select all that apply. 394 responses



### **General Satisfaction**

Overall satisfaction rated from 1-5:

**Average Rating: 4.3%** 

(1) 0.3%

(2) 1.3% (3) 10.4% (4) **45.4**% (5) **42.6**%



## **Building and Grounds**

What is your level of satisfaction with each of the following?



#### Food & Beverage - Importance and Satisfaction





#### Boating & Sailing - Importance and Satisfaction





#### Tennis - Importance and Satisfaction





#### Beach - Importance and Satisfaction





#### Junior Members - Importance and Satisfaction