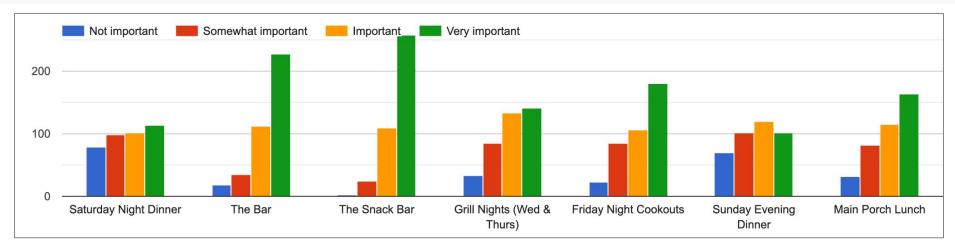

enior House members

## Membership & Usage

- Stockholder:
  - o 93.7% Yes
  - o 6.3% No
- Membership Tenure:
  - 47.5% more than 25 years
  - o 25.9% 6-15 years
  - o 13.7% 1-5 years
  - o 12/9% 16-25 years

- Visit Frequency:
  - 32.7% visit 4-6 times per week
  - o 28.9% visit 2-3 times per week
  - o 15.2% visit daily
  - 11.7% visit weekly
  - o 7.4% visit monthly
  - 4.1% other

### Program Usage

Which Beach Club programs and services do you use? Select all that apply. 394 responses



### **General Satisfaction**

Overall satisfaction rated from 1-5:

**Average Rating: 4.3%** 

(1) 0.3%

(2) 1.3% (3) 10.4% (4) **45.4**% (5) **42.6**%



## **Building and Grounds**

What is your level of satisfaction with each of the following?



#### Food & Beverage - Importance and Satisfaction





#### Boating & Sailing - Importance and Satisfaction





#### Tennis - Importance and Satisfaction





#### Beach - Importance and Satisfaction





#### Junior Members - Importance and Satisfaction