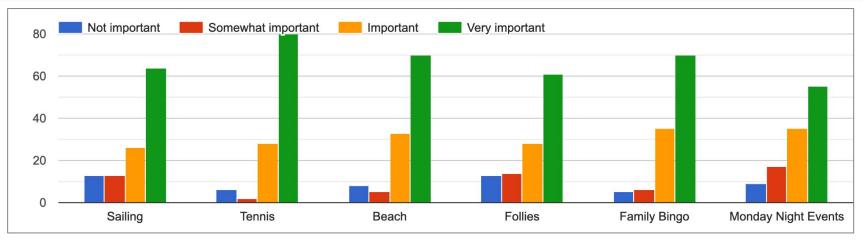

#### Tennis - Importance and Satisfaction

#### Beach - Importance and Satisfaction