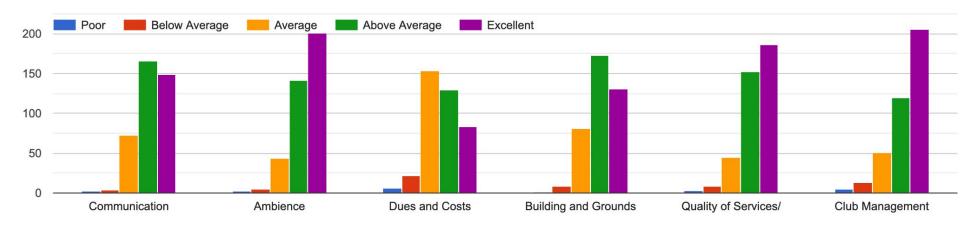

## **Building and Grounds**

What is your level of satisfaction with each of the following?