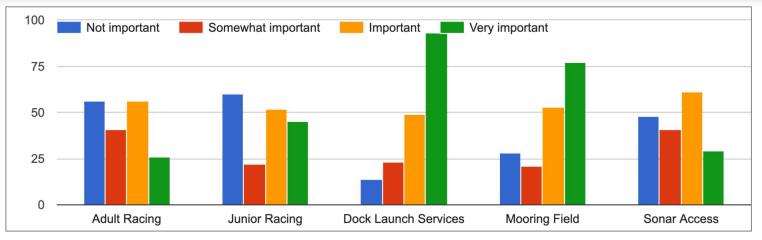

- o 93.7% Yes
  - o 6.3% No
- Membership Tenure:
  - 47.5% more than 25 years
  - o 25.9% 6-15 years
  - o 13.7% 1-5 years
  - o 12/9% 16-25 years

- Visit Frequency:
  - 32.7% visit 4-6 times per week
  - o 28.9% visit 2-3 times per week
  - o 15.2% visit daily
  - 11.7% visit weekly
  - o 7.4% visit monthly
  - 4.1% other

### Program Usage

Which Beach Club programs and services do you use? Select all that apply. 394 responses



### **General Satisfaction**

Overall satisfaction rated from 1-5:

**Average Rating: 4.3%** 

(1) 0.3%

(2) 1.3% (3) 10.4% (4) **45.4**% (5) **42.6**%



## **Building and Grounds**

What is your level of satisfaction with each of the following?



#### Food & Beverage - Importance and Satisfaction





#### Boating & Sailing - Importance and Satisfaction





#### Tennis - Importance and Satisfaction





#### Beach - Importance and Satisfaction





#### Junior Members - Importance and Satisfaction