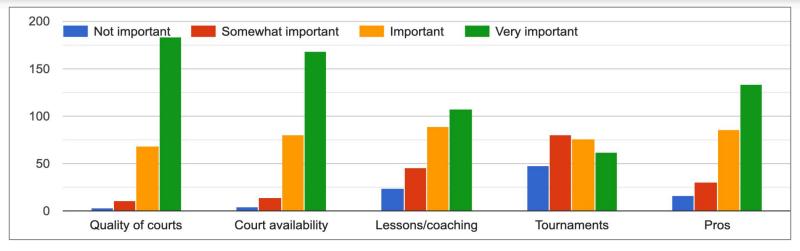

ure:
  - 47.5% more than 25 years
  - o 25.9% 6-15 years
  - o 13.7% 1-5 years
  - o 12/9% 16-25 years

- Visit Frequency:
  - 32.7% visit 4-6 times per week
  - o 28.9% visit 2-3 times per week
  - o 15.2% visit daily
  - 11.7% visit weekly
  - o 7.4% visit monthly
  - 4.1% other

### Program Usage

Which Beach Club programs and services do you use? Select all that apply. 394 responses



### **General Satisfaction**

Overall satisfaction rated from 1-5:

**Average Rating: 4.3%** 

(1) 0.3%

(2) 1.3% (3) 10.4% (4) **45.4**% (5) **42.6**%



## **Building and Grounds**

What is your level of satisfaction with each of the following?



#### Food & Beverage - Importance and Satisfaction





#### Boating & Sailing - Importance and Satisfaction





#### Tennis - Importance and Satisfaction





#### Beach - Importance and Satisfaction





#### Junior Members - Importance and Satisfaction