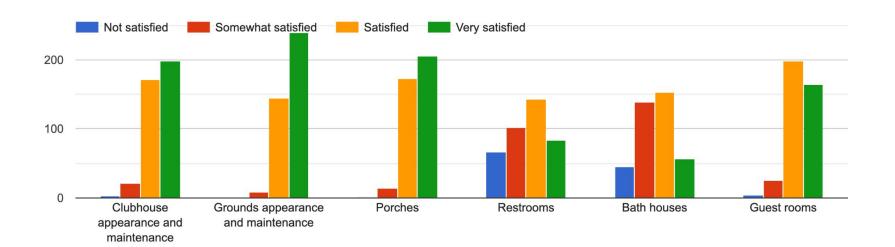

## **Building and Grounds**

What is your level of satisfaction with each of the following?