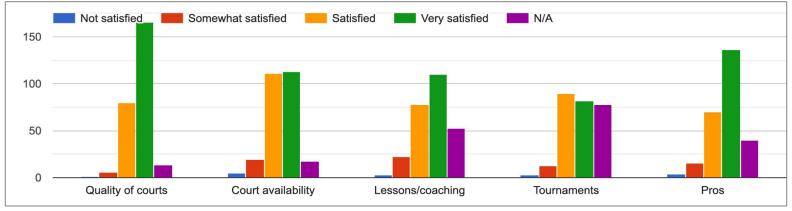

e:
  - 47.5% more than 25 years
  - o 25.9% 6-15 years
  - o 13.7% 1-5 years
  - o 12/9% 16-25 years

- Visit Frequency:
  - 32.7% visit 4-6 times per week
  - o 28.9% visit 2-3 times per week
  - o 15.2% visit daily
  - 11.7% visit weekly
  - o 7.4% visit monthly
  - 4.1% other

### Program Usage

Which Beach Club programs and services do you use? Select all that apply. 394 responses



### **General Satisfaction**

Overall satisfaction rated from 1-5:

**Average Rating: 4.3%** 

(1) 0.3%

(2) 1.3% (3) 10.4% (4) **45.4**% (5) **42.6**%



## **Building and Grounds**

What is your level of satisfaction with each of the following?



#### Food & Beverage - Importance and Satisfaction





#### Boating & Sailing - Importance and Satisfaction





#### Tennis - Importance and Satisfaction





#### Beach - Importance and Satisfaction





#### Junior Members - Importance and Satisfaction