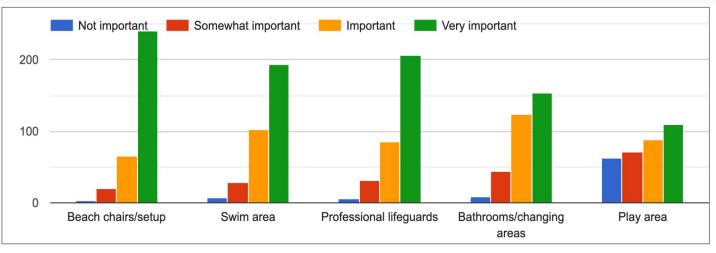

6-15 years
  - o 13.7% 1-5 years
  - o 12/9% 16-25 years

- Visit Frequency:
  - 32.7% visit 4-6 times per week
  - o 28.9% visit 2-3 times per week
  - o 15.2% visit daily
  - 11.7% visit weekly
  - o 7.4% visit monthly
  - 4.1% other

### Program Usage

Which Beach Club programs and services do you use? Select all that apply. 394 responses



### **General Satisfaction**

Overall satisfaction rated from 1-5:

**Average Rating: 4.3%** 

(1) 0.3%

(2) 1.3% (3) 10.4% (4) **45.4**% (5) **42.6**%



## **Building and Grounds**

What is your level of satisfaction with each of the following?



#### Food & Beverage - Importance and Satisfaction





#### Boating & Sailing - Importance and Satisfaction





#### Tennis - Importance and Satisfaction





#### Beach - Importance and Satisfaction





#### Junior Members - Importance and Satisfaction